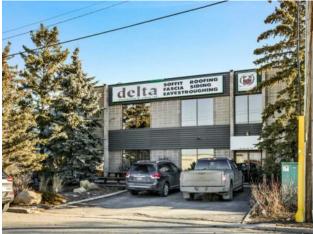

This is a great building with office space on 2 levels and a warehouse with 2 overhead doors, total of 6714 sqft, main level is 4316 sqft(office and warehouse (49.5x48.5)there is a storage mezz area(28.11x24.3)) 2398sqft of 2nd floor office that has a separate entrance from the front of the building. The current tenant has a lease in place for 18 months at market rates.