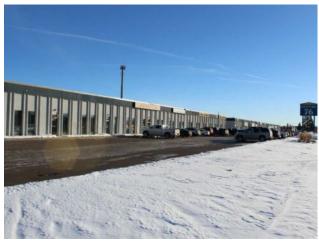

## \$12 per sq.ft.

Northlands Industrial Park

Retail

| Bus. Type:  | -              |            |
|-------------|----------------|------------|
| Sale/Lease: | For Lease      |            |
| Bldg. Name: | -              |            |
| Bus. Name:  | -              |            |
| Size:       | 2,028 sq.ft.   |            |
| Zoning:     | C4             |            |
|             | Addl. Cost:    | -          |
|             | Based on Year: | -          |
|             | Utilities:     | -          |
|             | Parking:       | -          |
|             | Lot Size:      | 3.84 Acres |
|             | Lot Feat:      | -          |
|             |                |            |

Great location with terrific exposure to heavily travelled Gaetz/50th Avenue. This is a professionally well maintained building. Unit with retail frontage. Lots of customer parking with easy access from 76th Street and Gaetz/50th Avenue. Base Rent is \$12.00 a year with escalations assuming 5 year lease. NNN Costs are approximately \$5.80 per sq. ft. for 2025. Property taxes are included in Triple Net costs.