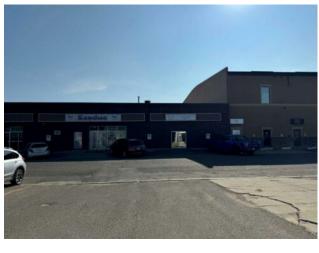

## 215-219, 215 12B Street N Lethbridge, Alberta

MLS # A2197121

Heating: Floors:

Roof:

**Exterior:** 

Water:

Sewer:

Inclusions:

## \$9 per sq.ft.

Senator Buchanan

Industrial

Sale/Lease: For Lease

Bldg. Name: 215-219 12B Street North

Bus. Name: 
Size: 7,148 sq.ft.

Zoning: I-B

Addl. Cost: 
Based on Year: 
Utilities: 
Parking: 
Lot Size: 0.65 Acre

Lot Feat: Back Lane, Paved

This well-maintained property features an open office and retail area in the front of the building, staff areas, and a large shop with mezzanine. The shop has new LED lights, one 14'x14' overhead door, and 16' ceilings, as well as five parking spots on the concrete pad in the rear of the property. With an excellent ratio of office to shop space, this unit is very flexible and can appeal to a variety of different commercial uses.