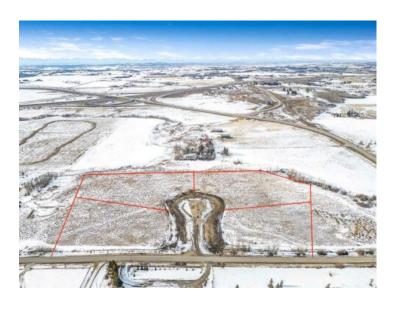

## Lot3 Grey Fox Place E Rural Foothills County, Alberta

MLS # A2196764

\$499,900

Division: NONE

Lot Size: 3.25 Acres

Lot Feat: 
By Town: Calgary

LLD: 21-21-29-W4

Zoning: CRES

Water: Well

Sewer: 
Utilities: -

Experience the best of country living with this 3.25-acre parcel, perfectly situated just minutes south of Calgary. Offering a peak of the mountains and pastoral views, this prime lot is equipped with natural gas and power at the property line, with a paved inner road planned for added convenience. Located close to schools and recreational facilities, this property provides the ideal balance between rural serenity and urban accessibility. Thoughtful architectural controls are in place to maintain the character and value of the subdivision. A fantastic opportunity to create your dream home with your choice of a builder in a peaceful yet well-connected setting!