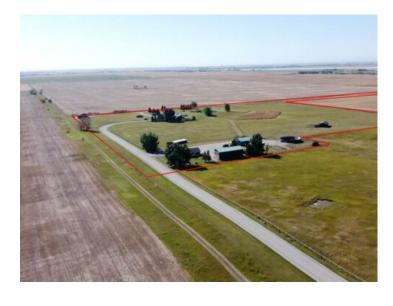

## 240083C Range Road 270 Rural Wheatland County, Alberta

MLS # A2196369

\$4,500,000

Division: NONE

Lot Size: 30.00 Acres

Lot Feat: 
By Town: Cheadle

LLD: 7-24-26-W4

Zoning: AG

Water: Well

Sewer: 
Utilities: -

Unlock the potential of this 30-acre parcel in Wheatland County, perfectly positioned for future growth. Currently zoned as agricultural, the property is located within the West Hwy 1 Area Structure Plan, making it an exciting investment for future development. Adjacent to the recently announced De Havilland airfield and neighbouring the burgeoning Origin Business Park, this location is poised to become a hotspot for commercial and industrial activity. The property includes two on-site houses, one spanning 3,844 square feet and the other 1,527 square feet, offering ample living space or potential for office use. This is a prime opportunity to invest in an area set for major transformation!