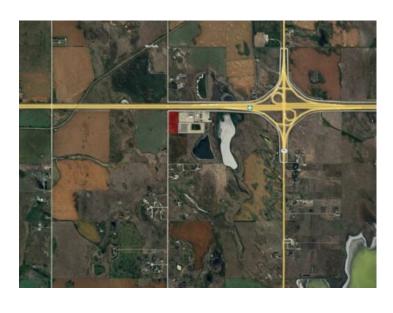

## 241202 Vale View Road Rural Rocky View County, Alberta

MLS # A2196360

\$2,900,000

Division: NONE

Lot Size: 10.03 Acres

Lot Feat: 
By Town: Chestermere

LLD: 10-24-27-W4

Zoning: C-HWY

Water: Well

Sewer: 
Utilities: -

Prime Highway Commercial Opportunity! This 10-acre parcel, located just east of Chestermere in Rocky View County, boasts a strategic location on the south side of Highway 1 with high visibility to over 27,000 vehicles daily. Zoned C-HWY, this property offers the perfect setting for your business, attracting traffic heading east to Langdon, Drumheller, Strathmore, and beyond. With easy access from the interchange, your business will be easily accessible to customers. Don't miss this chance to join reputable businesses like ArrKann Trailer and RV Center, Butler Built, and Remuda Building Ltd. in this thriving highway development. Seize this opportunity to put your business where people can see it!