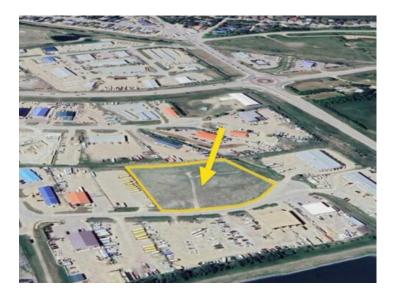

## 16 Sylvaire Close Sylvan Lake, Alberta

MLS # A2196291

\$575,000

| Division:  | Beju Industrial Park |
|------------|----------------------|
| Lot Size:  | 3.26 Acres           |
| Lot Feat:  | -                    |
| By Town:   | -                    |
| LLD:       | -                    |
| Zoning:    | 12                   |
| Water:     | -                    |
| Sewer:     | -                    |
| Utilities: | -                    |

This prime 3.26-acre commercial property in the thriving community of Sylvan Lake presents an exceptional opportunity for entrepreneurs and investors alike. Located in a high-growth area, the property offers excellent visibility and easy access, ensuring maximum exposure for your business. Whether you envision a retail space, office building, or industrial venture, the ample lot size provides the flexibility to design and develop according to your needs. With immediate possession available, you can start building your business without delay and take advantage of Sylvan Lake's expanding market. A well is already on-site, though setbacks will apply, and with town approval, the property offers subdivision potential, adding even more flexibility for future expansion or investment. With its strategic location, significant lot size, and development potential, this commercial property is a rare find in one of Alberta's fastest-growing communities. Don't miss the chance to secure this high-value opportunity!