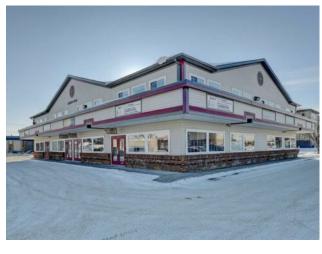

MLS # A2196164

\$224,900

Office

Division:

Type:

Central Business District

Bus. Type: Sale/Lease: For Sale
Bldg. Name: Station 2000
Bus. Name: Size: 1,454 sq.ft.

Zoning: CC
Addl. Cost: Based on Year: Utilities: Parking: Lot Size: Lot Feat: -

Own Your Future in This Stylish Commercial Condo! Immediate possession available! Step into a bright, contemporary 2-storey corner unit in the sought-after Station 2000. This meticulously maintained space offers a flexible layout, perfect for your growing business. Featuring 5 private offices (easily expandable to 7+ workstations), fresh paint, and updated lighting, you'll find a professional and inviting atmosphere. The main level boasts a welcoming reception area, kitchenette, 2 offices and ample storage, while the upper level showcases stunning hardwood floors, expansive windows, and 3 offices including a huge versatile 13x22ft office suite with built-in desk and cabinets. Enjoy the convenience of worry-free ownership with condo fees covering all exterior maintenance, snow removal, and more. Stop paying rent and invest in your business's success today!