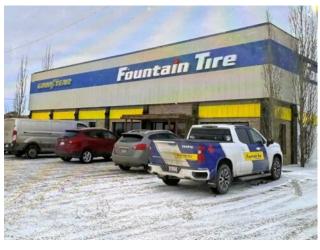

Bldg. Name: 
Bus. Name: N/A

Size: 12,800 sq.ft.

Zoning: HIGHWAY COMMERCIAL (300)

Addl. Cost: 
Based on Year: 
Utilities: 
Parking: 
Lot Size: 
Lot Feat: -

LAND AND BUILDING FOR SALE HIGHWAY 1 STRATHMORE 12,800 square foot building located on 2.28 Acres. Long term Tenant Fountain Tire. Lease in effect till August 31, 2026 with possible extensions to be negotiated. Land is zoned Highway Commercial. Building is well maintained by the Seller and the Tenant. Recent improvements Tenant pays for insurance & taxes, 2 older Quonset storage sheds included. Lots of power, Office in front of the building. 5 OH doors and 3 walk doors. Lots of parking and storage space on the land. This is a great property with good highway exposure. This property could have lots of possible uses. Measurements and plans to be available. RPR being requested.