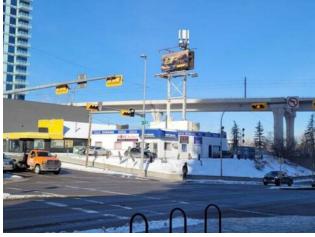

Location has high exposure on 14 street. Ideal location for Retail Store or Future Redevelopment or holding property with revenue. The property has revenue leases for the Cell Tower and Pattison Billboard sign. The lot is rectangle and with just over 9500 square feet. The building is just over 3200 square feet. Currently the building is operating as a retail outlet and print shop. Pre application has been started giving opportunity to a 10 storey building with retail on main floor and apartment suites on the upper floors. The site currently has in three revenue streams ... Cell tower, Billboard and potential for building Lease.