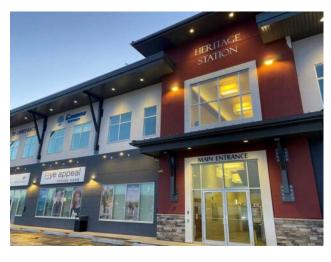

## 220, 876 Heritage Boulevard W Lethbridge, Alberta

MLS # A2194844

Inclusions: N/A

Pristine and Convenient Shared Office Space Excellently located in Heritage Station with convenient access, this shared office space presents a fantastic opportunity from which to base your business. Inside, you will find a beautifully-presented space with laminate floors, a soft color palette and great natural light, creating a comfortable, yet professional aesthetic. This makes a perfect space for a client-facing professional, such as a masseuse, therapist, accountant, et cetera. Multiple offices can be leased to expand your space, with a central common area providing a sink, coffee maker and microwave. The rent includes all utilities, taxes, power, water, heat and high-speed internet, and there are additional signage opportunities available. The friendly owners are flexible with lease duration to best suit your needs. Boasting an unbeatable location, Heritage Station is close to many other West Side commercial sites, and you will find yourself in good company with other well-respected local businesses.