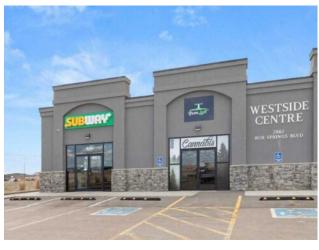

Prime Retail Opportunity with Unmatched Highway #1 Exposure Seize the opportunity to own a thriving retail business strategically located between Redcliff and Medicine Hat. Perfectly positioned in a developing area, this location benefits from high traffic and visibility, nestled among popular fast food restaurants including Subway and McDonalds, gas stations, hotels, Costco, and Co-op Place. Established in 2018, this location has built a loyal customer base and is primed for growth. Highlights: Highway #1 Exposure: Maximize visibility and attract a steady flow of customers. Strategic Location: Close proximity to major amenities and attractions. Established Location: Operating successfully since 2018 with a dedicated clientele. Growth Potential: Positioned in a developing area with significant potential for expansion. Versatile Retail Opportunities: The location is suitable for a variety of retail ventures, enhancing its investment appeal. Don't miss out on this exceptional opportunity to establish or expand your retail presence.