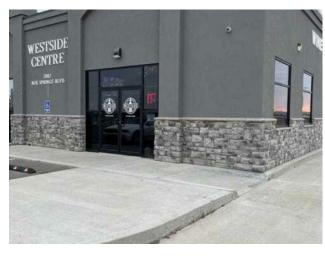

## 101, 2882 Box Springs Boulevard Medicine Hat, Alberta

MLS # A2194825

Heating:
Floors:
Roof:
Exterior:
Water:
Sewer:
Inclusions:

N/A

Discover prime commercial space at Westside Centre in the heart of Box Springs Business Park, Medicine Hat, Alberta. This contemporary and eye-catching building commands attention from the Trans-Canada Highway, offering excellent visibility for your business. Whether you're envisioning a vibrant restaurant, a dynamic office space, or a bustling retail establishment, this versatile property provides the ideal canvas for your entrepreneurial aspirations. The end bay is thoughtfully designed with a drive-thru option, unlocking even more possibilities to elevate your business concept. Strategically positioned amidst thriving enterprises like Costco, The Keg, Boston Pizza, Princess Auto, McDonald's, Subway, and other reputable establishments, this location enjoys a steady stream of potential customers. The space is ready for customization to suit your unique needs and vision. Take advantage of this opportunity to shape the environment that aligns perfectly with your brand and business goals. Operating costs are estimated at \$8.00 per square foot, ensuring transparency and facilitating your budgeting process. Seize this chance to position your business at the forefront of Medicine Hat's commercial landscape.