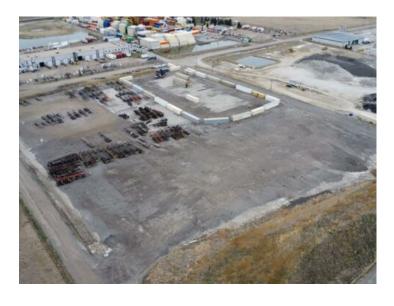

Water: None

Sewer: 
Utilities: -

Located just one block south of Glenmore Trail SE, at RR 283 with convenient access to Stoney Trail, this industrial storage site offers flexibility and efficiency for a range of operations. Two contiguous parcels are available—4.5 acres and 5.0 acres—which can be leased separately or combined for a larger footprint. The site is compacted, level, and ready for use, with power and gas available at the property line. Fencing will be provided on a 5-year lease term. Positioned minutes from Foothills Industrial Park and major distribution hubs, this location ensures seamless connectivity to key transportation routes. For more details or to schedule a site visit, please contact us today.