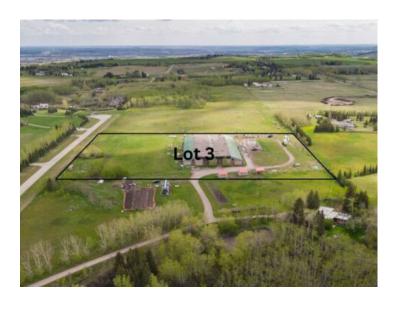

## 881401 206 Avenue W Rural Foothills County, Alberta

MLS # A2194543

\$1,195,000

Division: NONE

Lot Size: 7.95 Acres

Lot Feat: 
By Town: Calgary

LLD: 18-22-1-W5

Zoning: CRA

Water: Well

Sewer: None

Utilities: Electricity at Lot Line, Natural Gas at Lot Line, Water

Here is a BEAUTIFUL 7.95 ACRES of land CLOSE to RED DEER LAKE + just off 37 Street (aka 96 Street) in the STUNNING ROLLING COUNTRYSIDE of the RURAL FOOTHILLS!!! Only MINUTES to Calgary!!! BUILD your DREAM HOME here w/CUL-DE-SAC access on a LARGE PRIVATE lot that is WIDE OPEN + 2 DRILLED WELLS. Outside city living with a BEAUTIFUL view of the mountains while maintaining a stunning city view too! VIEWS ALL AROUND of the GORGEOUS land (over 4000 ACRE RESERVE!!!) w/WILDLIFE GALORE. The main roads are STONEY TRAIL + this PRIME LOT is located a short jaunt from GRANARY ROAD Farmers Market + CONVENIENT PAVED ROAD access. The Building is not included in the sale price. The building needs to be removed by April 1, 2026 as per the MD which is non-negotiable. It can be sold separately if the buyer wants it however it needs to be relocated. Our seller will remove it before possession otherwise. This parcel cannot be subdivided as per Foothills County. This is GREAT VALUE for the \$\$\$ when you consider the POTENTIAL + FANTASTIC LOCATION of this LAND!!! GRAB this AMAZING opportunity w/BOTH HANDS, take a DRIVE OUT because you will be IMPRESSED!!! You can't find many PARCELS this CLOSE to the CITY on a PAVED ROAD!!!