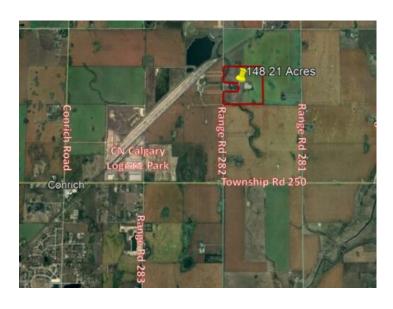

## 251066 Range Road 282 Road Rural Rocky View County, Alberta

MLS # A2194356

\$8,900,000

Division: NONE

Lot Size: 148.21 Acres

Lot Feat: Farm, Level

By Town: Conrich

LLD: 11-25-28-W4

Zoning: A-GEN

Water: None

Sewer: 
Utilities: -

Future Industrial Development Land for sale! Located within the Conrich Area Structure Plan and is designated for future Heavy Industrial and light Industrial use. Situated along Range Road 282, the property is minutes away from CN Calgary Logistics Park and other future industrial parks. Low property tax compared to Chestermere and Calgary. Located less than 10 minutes away from Conrich, 15 minutes from Chestermere and 30 minutes away from Calgary. Neighboring properties currently in for sub division and construction to start this year