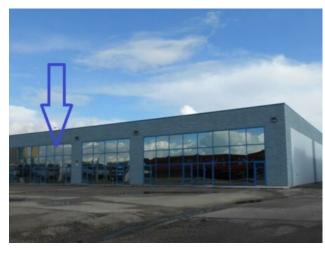

Inclusions: N/A

Heating:
Floors:
Roof:
Exterior:
Water:
Sewer:

Total Monthly Payment \$4,346.00 + GST (INCLUDES UTILITIES). FOR LEASE: INDUSTRIAL SHOP/OFFICE Visual exposure with lots of windows, corner lot, 2.,460 sq.ft. in multi-tenant 17,018 total sq.ft. building on 0.83 acres SHOP: 2,250 sq.ft. (30'x75' +/-), one 16'x16' electric lift overhead door, LED lighting, sump, overhead unit heater, storage room/fenced in storage mezzanine, Total Monthly Payment 5,303.34 + GST. OFFICE: Large Reception/office with windows, tile floors, fluorescent lighting PARKING: Good radius for bay access gravel, paved customer/staff parking to North of building ZONING: IG-General Industrial ELECTRICAL: 220/225 AMP 240 Volt, 3 Phase 4 wire. LOCATION: Richmond Industrial Park RENT: \$2,870.00/month (\$14.00/sq.ft.) + gst 2025 BUDGETED NET COSTS: \$1,476.00/month (\$7.20/sq.ft.) + gst UTILITIES: INCLUDED in net costs -POWER/GAS/WTR AVAILABLE: Today SUPPLEMENTS: Floor Plan, Total Monthly Payment. To view SUPPLEMENTS not visible on this site please contact REALTOR®