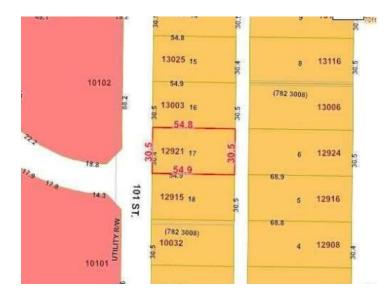

## 12921 101 Street Grande Prairie, Alberta

## \$250,000

| Lot Size: 0.<br>Lot Feat: -<br>By Town: - | 0.41 Acre |
|-------------------------------------------|-----------|
|                                           |           |
| By Town: -                                |           |
|                                           |           |
| LLD: -                                    |           |
| Zoning: C                                 | CA        |
| Water: -                                  |           |
| Sewer: -                                  |           |
| Utilities: -                              |           |

.41-acre commercial lot in a prime location, graveled and partially fenced, offering flexibility for various business needs. Two additional lots are available, providing the opportunity to expand. Ideal for storage, parking, or development. Contact us for more details! Environmental report available