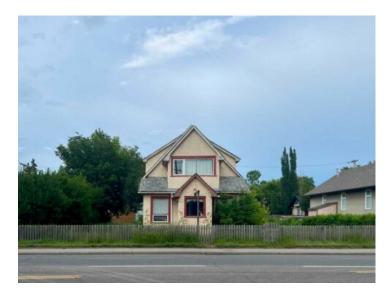

## \$2,500,000

 Division:
 Renfrew

 Lot Size:
 0.25 Acre

 Lot Feat:

 By Town:

 LLD:

 Zoning:
 C-COR2

 Water:

 Sewer:

 Utilities:

A fantastic location with so much potential for redevelopment right on Edmonton Trail minutes from downtown! Build condos, retail or office space, or plan for mixed use. The lot is 75' wide and 140' deep; a total of 10,896 square feet C-COR-2F. Another option too is the current house on this property could be renovated to run a small business or office out of. There is also a double detached garage and is paved to fit 8 parking stalls. This property is being sold mainly for land value. Prime location close to Bridgeland, East Village, the zoo, Science Centre and 16th Avenue (highway 1). Lots of potential for this property!