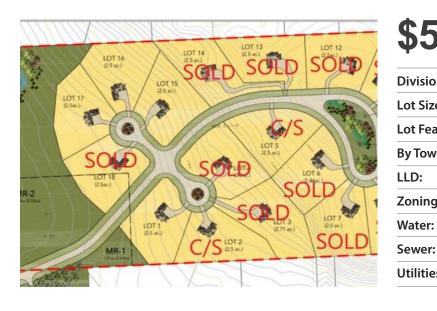

## Lot 17, 16221 Hamilton Heights Mews Rural Foothills County, Alberta

MLS # A2193487

\$540,000

**Division:** Rural Foothills County Lot Size: 2.52 Acres Lot Feat: Cul-De-Sac, Meadow, Native Plants, Pie Shaped Lot, Sloped Down By Town: Calgary LLD: 35-21-1-W5 Zoning: CRA

None **Utilities:** Electricity at Lot Line, Natural Gas at Lot Line

Discover the perfect canvas for your dream home in the exclusive new community of Hamilton Heights. This exceptional 2.5-acre lot showcases breathtaking southwest-facing mountain views, just minutes from Calgary's edge. Fully fenced and gated for privacy, this premier lot offers the ideal foundation for your custom estate home. Natural gas and electricity are available at the property line. The gently sloping terrain accommodates diverse architectural styles, allowing you complete creative freedom with the builder of your choice. With paved streets, natural municipal reserves, and a water well on each property, you're perfectly positioned to begin your journey in luxury country living. Take advantage of this limited opportunity in one of the area's most prestigious new communities. Enjoy the serenity of foothills living while maintaining a convenient 5-minute drive to Calgary. Contact me for architectural guidelines, available lots, and pricing. Price includes GST. Please note pictures are from Lot 1, not lot 17.