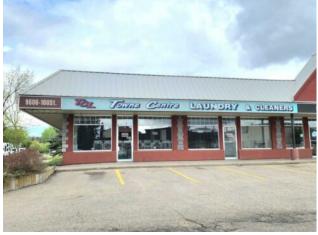

## 102, 9606 100 Street Grande Prairie, Alberta

Heating: Floors: Roof:

**Exterior:** 

Water:

Sewer:

Inclusions:

-

\_

Amazing opportunity for a business start up in high traffic location (we are only selling equipments and contents inside). This huge commercial space is currently set up as a laundromat with all equipment in working order. In close proximity to condos and apartment buildings. Card operated commercial/industrial 29 washers and 28 dryers have all been recently serviced and are in prime condition to start today! Business only with all equipment included. Leased space can be negotiated with the landlord, There are no financial, revenue Expenses, net Income, or utility bills. Lease rate: \$22.50 (\$5062.50 per month), Com cost: \$13.10 (\$2947.50 per month). total: \$8010 + GST.