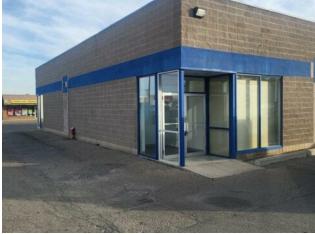

## 1276 3 Avenue S Lethbridge, Alberta

Heating: Floors:

Roof:

**Exterior:** 

Water:

Sewer:

Inclusions:

\_

Ideal building for an owner/user/landlord 2,455 sq ft. available, 4800 sq. ft. leased @ \$21/ft net, for almost another5 full years. Great location great exposure, worth taking a look at.