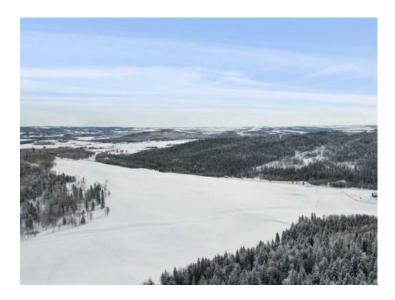

Sewer: -

....

Utilities: -

Exciting opportunity awaits with this 130 ac agriculturally zoned parcel situated just off of Plummers Road & 1280 Drive W, Northwest of the Hamlet of Millarville! Endless outdoor activities at your doorstep including biking, hiking, mountain biking trails, cross country skiing, horse riding trails, and several campgrounds in nearby Kananaskis Country. The rolling slope on this parcel would be a perfect setting for a walk-out bungalow to be built with a superb South, West, or East facing mountain, valley, or even some downtown City of Calgary views! This large agricultural parcel is fenced and cross fenced and offers large groves of trees, open pasture, rolling foothills country, as well as gently sloping areas along the Southern edge of the property. Access is currently via a surface lease access road to the adjacent property to the North from Plummers Road. Foothills Country has indicated that an additional access could be constructed at the top of the hill from 1280 Drive West for a potential residence. This is a wonderful 130 acres parcel with multiple beautiful building sites, don't miss out on your chance to own this one of a kind parcel! Purchase price does not include GST. In the event that GST is payable and the Buyer is not a GST registrant, then the Buyer shall remit the applicable GST to the Seller's lawyer on or before completion day.