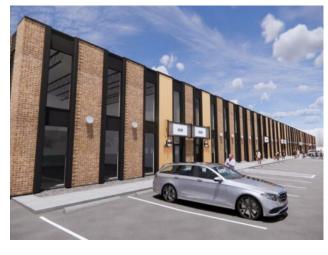

## 1219 38 Avenue NE Calgary, Alberta

MLS # A2192943

\$1,857,600

McCall

Lot Size:

Lot Feat:

Division:

Type: Industrial

Bus. Type: 
Sale/Lease: For Sale

Bldg. Name: 
Bus. Name: 
Size: 12,384 sq.ft.

Zoning: I-G

Addl. Cost: 
Based on Year: 
Utilities: 
Parking: -

Inclusions: N/A

Heating: Floors:

Roof:

**Exterior:** 

Water:

Sewer:

Industrial condo bay totalling 12,384 sq.ft. with 6,431 sq.ft. on the main floor and 5,953 sq.ft. on the second floor. Ceiling Height of 8'. 10' x 10' Dock loading door. 68' Marshalling area. 8 assigned parking stalls, 19 visitor parking stalls on site. Unit has new RTU, LED lighting, new man and overhead doors, new unit heater, and new electrical panel (100A/600V).