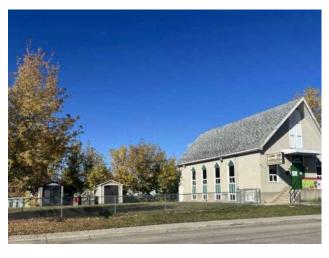

## 9667 Hillcrest Drive Grande Prairie, Alberta

MLS # A2192340

\$285,000

Division: Hillside

Type: Mixed Use

Bus. Type: Sale/Lease: For Sale

Bldg. Name: Bus. Name: Size: 1,343 sq.ft.

Zoning: CL

Addl. Cost: -

Heating: Forced Air, Natural Gas

Floors: - Based on Year: - 

Roof: Asphalt Shingle

Exterior: - Parking: - 

Water: - Lot Size: - 

Inclusions: n/a

Fantastic space for a local investor looking to expand their portfolio and step into commercial ownership. This building is currently being used as a Montessori Education Centre with a current lease in place. This building setup can be used for a variety of uses as it is zoned Local Commercial District (CL); this could include retail, restaurant, daycare, preschools & any businesses used to provide a neighbourhood with amenities. Well situated lot located right along 96 Street with amazing exposure. The lot is fenced with a very nice yard that has potential for further development. There has been a ton of upgrades done to this property such as new flooring, paint, fixtures, windows, bathrooms have been updated over the years, HWT, furnace serviced and new parking lot pavement in October 2024. Main building has 2600 sqft of developed space and the lot is 9600 sqft. The main floor features an open common area, two offices, a staff area, and storage space measuring about 1343sqft. The basement includes two washrooms, an open common area, a kitchen area,