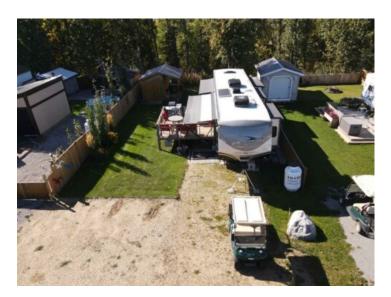

The dream of owning a property at the lake is now a possibility. At De Graffs RV Resort you get a lot for an affordable price. Situated on the east side of Gull Lake, fully serviced lot can host your own RV or can purchase the sellers 2009 36ft 5th wheel for an additional \$36,000. Propane heated (can take over tank rental), water well and septic system all tied into your unit. The lot has a great deck for BBQs and hanging out. There is a nice size Storage shed that also doubles as garage for maybe a golf cart or build into a bunkhouse! The mature lot has lots of great flowers and trees that give it some added privacy. Roast marshmallows around the fire and star gaze while enjoying the company of friends and family. De Graffs is host to your own private boat launch, beaches, horse shoe pits, ground level trampolines, pickle ball courts, basketball courts, laundry, Year round washrooms and shower facilities , 2 playgrounds, a club house, walking trails, extra storage space (included) and garage bays (for lease), fishing docks, and its a fully gated community! This lot is in the 2 season side of the resort and doesn't operate year round like in other phases of the community.