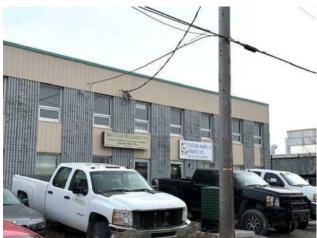

## \$598,000

| Division:   | Greenview Industrial Park |
|-------------|---------------------------|
| Туре:       | Industrial                |
| Bus. Type:  | -                         |
| Sale/Lease: | For Sale                  |
| Bldg. Name: | -                         |
| Bus. Name:  | -                         |
| Size:       | 2,990 sq.ft.              |
| Zoning:     | I-G                       |
|             | Addl. Cost:               |
|             | Based on Year: -          |
|             | Utilities: -              |
|             | Parking: -                |
|             | Lot Size: -               |
|             | Lot Feat: -               |

Aggressively priced below Units # 1 & 5 in the complex. Bay has 2,248 SF on Main & 742 SF for the Mezzanine – a total of 2,990 SF space per the Condo Plan; Gross Lease on M-T-M term, Tenants paying own electricity --- Condo fee (covers gas / water & sewer) @ \$ 782.63. Building's mechanical design: Utility room (furnace & hot water tank) in Bays 2, 3 & 5 respectively; adjoining units (Bay 1 vs. 2; Bay 4 vs. 3) via share use (with cost splitting for such items' upkeep). Ideal for Owner Operator or Investors. Realtors – please note Private Remarks. [Caution: Commercial Ioan financing requirements] \*\* Ceiling Height 19' and power 200 AMP \*\*