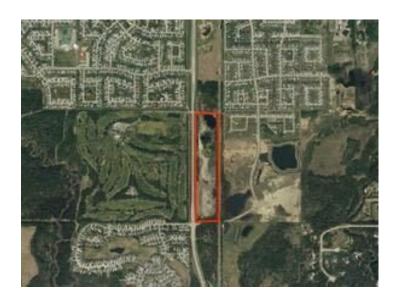

GENERATIONAL OPPORTUNITY TO ACQUIRE A VERSATILE 29+/- ACRE PARCEL OF LAND IN THE CITY OF GRANDE PRAIRIE, AB. This rectangular lot is strategically located in the SE quadrant of the city and poised for future growth in the surrounding area. Adjacent to the Grande Prairie Golf & Country Club, Upscale neighborhoods & the Evergreen Events Complex which is host to hundreds of thousands of visitors annually. The land currently has an RM(Medium Density Residential) + CG(Commercial General) which offers nice flexibility for development options and multiple types of revenue & return on investment streams. Multi family apartment complexes, Adult gated community, RV park, recreational/sport facility, commercial retail, hotel, gas station this area truly leads itself to endless development opportunities. Priced at \$32,706/acre it allows for future growth and servicing & access work to be completed while still leaving margins in the long term project. This is currently the largest parcel of it's type available on the market in the City of Grande Prairie and all economic factors are pointing in the direction of steady growth in the region in both the near/long term. There are currently development outline plans in place and available for Buyer's review. Capture the chance to bring your project to life and the returns that come with it. Contact a Realtor today to gather further information and let's find the path forward to meet your investment goals.