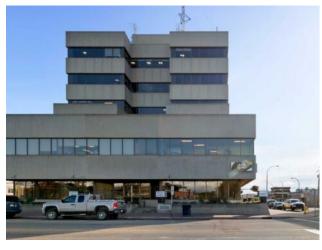

## \$2 per sq.ft.

Office

Central Business District

**Bus. Type:** Sale/Lease: For Lease Bldg. Name: -Bus. Name: Size: 2,603 sq.ft. Zoning: CC Addl. Cost: **Based on Year: Utilities:** Parking: Lot Size: 0.74 Acre Lot Feat:

Unbelievable opportunity! Get into the prestigious Windsor Court professional building downtown Grande Prairie for just \$2.00 a square foot base rent. The Landlord would like to see this 2,603 square foot space redeveloped and is offering this incentivized rate for the first term, up to 5 years. Get in now and make this space your own. A versatile main floor unit with plenty of windows, street and vestibule access, and access to the main building washrooms which are currently slated for renovations. Common area costs are estimated at \$14 sq.ft. including utilities. Parking allocated on proportionate share. Contact a commercial real estate professional for more information or to view.