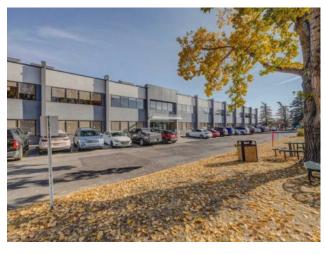

## 7710 5 Street SE Calgary, Alberta

Heating:
Floors:
Roof:
Exterior:
Water:
Sewer:
Inclusions:

NA

MLS # A2191914

Looking for an office space but not the long commute to downtown? Glenmore Business Park is a central location with immediate access to and from Blackfoot Trail, Deerfoot Trail and Heritage Drive. This location offers office units FOR LEASE ranging from 1,460 SF to 4,047 SF. There is abundant street parking, unreserved parking stalls and reserved underground parking. Excellent nearby amenities including daycare, the Calgary Farmer's Market and Deerfoot Meadows. Public transit route 410 services the park.