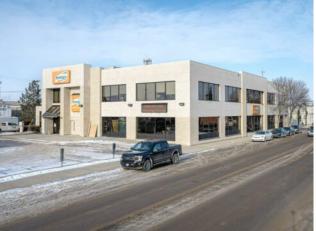

## 4901-4911 50 Street Lloydminster, Saskatchewan

Executive office space for lease. Nothing like this space compares in the marketplace for those companies who are wishing to expand to a larger space. Available on the second floor of what used to be the Synergy Credit Union building is 12961 square feet of immaculate office space. There is nothing that needs to be improved upon-this is move in ready!! This space consists of multiple offices, meeting rooms, open cubicle areas, staff room, storage and bathrooms. Lots of parking available, elevator access, and so much more available in this centrally located office building.