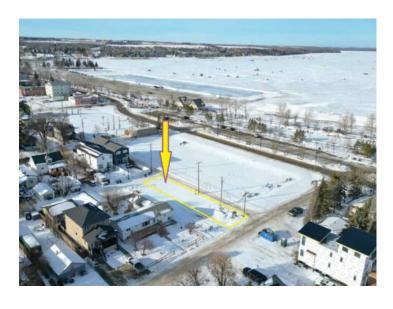

## 5020 42 Street Sylvan Lake, Alberta

MLS # A2191504

\$329,900

Division: Cottage Area

Lot Size: 0.09 Acre

Lot Feat: Back Yard, Cleared, Front Yard, Lake, Level, Near Shopping Center, Re

By Town: 
LLD: 
Zoning: R5

Water: 
Sewer: 
Utilities: -

WOW...don't miss this opportunity to build your dream home/cottage just steps from the lake on this 30 x 125 ft. lot. Cottage district lots have become increasing rare, now is the time to build! This unbeatable location is just off Lakeshore drive near the park, and steps to the lake. You'll love watching the all action and enjoying the sunsets from your deck. With close proximity to restaurants, shopping, the marina, boardwalk-you'll be able to truly enjoy the Sylvan Lake lifestyle. Sylvan has become a 4 seasons destination with countless activities going on all year long. Lot has been subdivided, graded, serviced to property line, and is ready to build on. The side laneway will be paved. No restrictions on time to build, so you can hold it until YOU are ready.