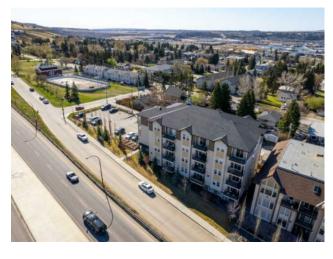

Features: -

**Inclusions:** Appliances, details to be provided. Other goods required for operation of the building.

We are pleased to offer for sale an opportunity to acquire a 100% freehold interest in The Milroy, a 26 unit apartment building in Cochrane, Alberta. The Milroy is comprised of 24 two bedroom units and two three bedroom units situated on a 23,065 square foot site offering 35 surface parking stalls. The Milroy is well located in Downtown Cochrane within walking distance of historic downtown which offers excellent dining and entertainment options as well as shopping. In addition, the COLT regional transit station is approximately 600 meters away, offering public transit to Calgary and within Cochrane. Prospective purchasers are invited to submit offers that will be reviewed as they are submitted.