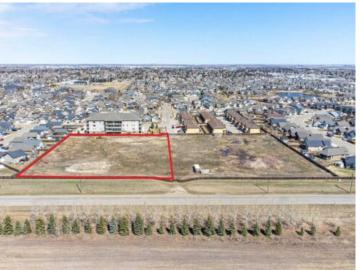

# \$1,050,000

**Division:** College Park Lot Size: 2.65 Acres Lot Feat: Rectangular Lot By Town: -LLD: -Zoning: R4 Water: -Sewer: -Utilities: See Remarks

Located within a newer residential subdivision in the SW quadrant of the City of Lloydminster is this Prime development opportunity on the Alberta side of Lloydminster. This 2.65 acre parcel is zoned R4 medium density Residential with permitted uses including apartment with maximum lot coverage at 60% with maximum density at 150 dwellings per hectare. This property could also be developed with townhouse style units following municipal guidelines and regulations. This property is approximately 94 meters wide and 110 meters deep- There is great value realized in this parcel, with all the off site service fees paid and the property service to the property lines. Access to the property is great via a paved roadway that leads from an existing R1/R4 neighborhood. For those wishing to own a larger parcel, they may also purchase the adjoining parcel (separately titled) that is for sale measuring 94 meters wide and 115 meters deep.