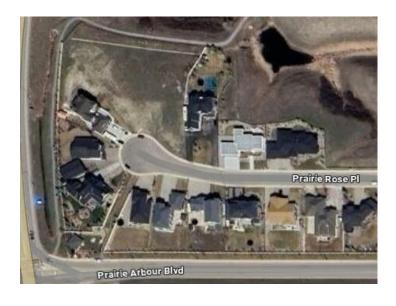

## 241 Prairie Rose Place S Lethbridge, Alberta

MLS # A2190192

\$399,000

Division: Arbour Ridge

Lot Size: 0.74 Acre

Lot Feat: No Neighbours Behind, Pie Shaped Lot, Views

By Town: 
LLD: 
Zoning: DC

Water: 
Sewer: 
Utilities: -

Welcome to Prairie Arbour Estates! This community is the premier destination for estate living in south Lethbridge and serves as the benchmark for upscale developments in southern Alberta. Prairie Arbour Estates boasts unrivaled views of Sixmile Coulee and easy access to walking trails and the spectacular Prairie Arbour Park. This 0.74 acre lot sits in a quiet cul-de-sac and backs onto the coulee edge, fenced with gate access to the walking paths. Coulee view lots are in limited quantity and lots of this size are even more limited. Comparative market value for a lot of this size and location makes this property a tremendously valuable investment.