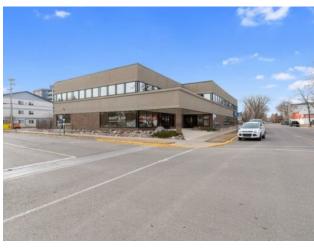

## 203, 5101 48 Street Lloydminster, Alberta

Wood Frame

N/A

Floors:
Roof:
Exterior:

Water:
Sewer:
Inclusions:

MLS # A2190057

## \$19 per sq.ft.

Central Business District

| Type:       | Office            |
|-------------|-------------------|
| Bus. Type:  | -                 |
| Sale/Lease: | For Lease         |
| Bldg. Name: | Sprucewood Centre |
| Bus. Name:  | -                 |
| Size:       | 2,098 sq.ft.      |
| Zoning:     | DC1               |
|             | Addl. Cost:       |
|             | Based on Year:    |
|             | Utilities:        |
|             | Parking:          |
|             | Lot Size: -       |
|             |                   |

Great professional building in the downtown Sprucewood Centre. Numerous offices and all redone! Immediate possession available. This is an all inclusive lease.

Division: