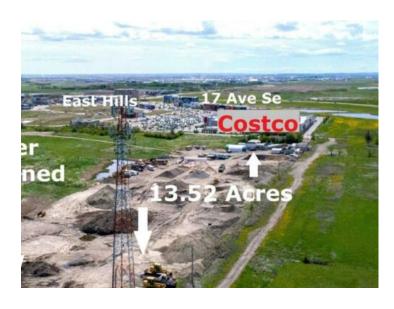

## 8080R 9 Avenue SE Calgary, Alberta

MLS # A2189913

\$10,140,000

Division: Belvedere

Lot Size: 13.52 Acres

Lot Feat: Near Public Transit, Near Shopping Center

By Town: 
LLD: 
Zoning: S-FUD

Water: 
Sewer: Septic Tank

This prime piece of land is centrally located immediately north of East Hills Costco and the RioCan East Hills Shopping Centre and immediately adjacent to new development proposal (133 acres). Lots of growth underway in Belvedere with TriStar Communities Belvedere Rise and Minto East Hills residential neighborhoods well underway, Genesis Huxley community coming soon, and the Memorial Drive Extension Functional Planning Study is in full swing. 13.52 Acres at \$750,00/acre (12.26 acres with adjoining 1.26 acres) in Belvedere ASP with 2,000+ foot frontage to busy Stoney Trail Freeway. Services are nearby. Transit to downtown via Calgary Transit's MAX Purple rapid transit bus route service at East Hills Retail (across street from subject land). This 13.52 acre property is immediately north of the RioCan East Hills Calgary retail development which is located at 17th Avenue SE and Stoney Trail and includes major retailers Costco, Walmart, Cineplex, Marshalls, PetSmart, Michaels, Staples and many others under construction. The 13.52 acre property is currently S-FUD. Primarily Land Value (modular home has structural issues). Excellent elevated panoramic south and west mountain and city views. Tenant occupied with cell tower and tenant income, access by appointment only.