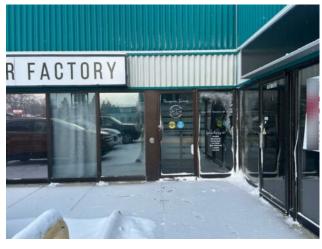

This 1,086 sq ft space on Dunmore Road SE offers abundant natural light, off-street and on-street parking. Ideal for various businesses, it combines convenience and visibility in a prime location with easy access to surrounding areas. Perfect for those seeking a bright, accessible workspace.