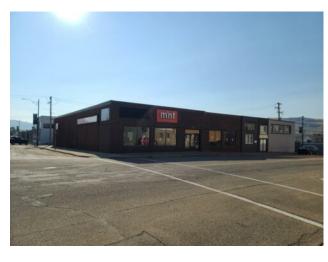

## 10013 100 Avenue Peace River, Alberta

Heating:
Floors:
Roof:
Exterior:
Water:
Sewer:
Inclusions:

N/A

MLS # A2189609

## \$10 per sq.ft.

|  | Division:   | Downtown               |   |
|--|-------------|------------------------|---|
|  | Type:       | Mixed Use              |   |
|  | Bus. Type:  | -                      |   |
|  | Sale/Lease: | For Lease              |   |
|  | Bldg. Name: | -                      |   |
|  | Bus. Name:  | -                      |   |
|  | Size:       | 7,000 sq.ft.           |   |
|  | Zoning:     | -                      |   |
|  |             | Addl. Cost:            | - |
|  |             | Based on Year:         | - |
|  |             | Utilities:             | - |
|  |             | Parking:               | - |
|  |             |                        |   |
|  |             | Lot Size:              | - |
|  |             | Lot Size:<br>Lot Feat: | - |

Situated on a highly visible, busy road with good potential for foot and vehicle traffic, this building will ensure you get the maximum exposure for your business. Large storefront windows offer great display and signage opportunities. There is also street parking making it easy for your customers to get to your store. And with this space being only one block off of Main Street, you are positioned near other popular businesses, retail shops, restaurants and other essential services that help to draw in a steady stream of potential customers. With approximately 7,000 sq ft of open floorplan space, there is plenty of room for just about any business imaginable. Ideal for retail, food and beverage, office or professional services...the list is endless. This is a prime spot for business growth and visibility in the community so call today to find out more!