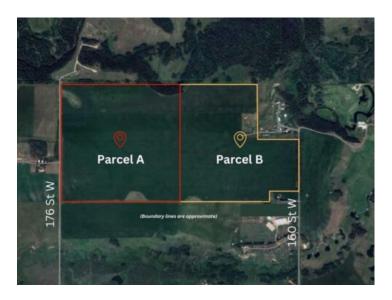

## \$4,250,000

Division:NONELot Size:130.28 AcresLot Feat:-By Town:CalgaryLLD:32-22-2-W5Zoning:AWater:NoneSewer:-Utilities:-

WELCOME to a UNIQUE opportunity (LESS THAN A MILE FROM CALGARY CITY LIMITS!!!) to own 130.28 ACRES of un-subdivided, PRIME Land just off 160 Street W (Straight NORTH of HIGHWAY 22X), brimming with POTENTIAL for development. Parcel B in the cover photo is the parcel listed here. Whether you're looking to develop, conserve, or diversify; this SUBSTANTIAL TRACT offers REMARKABLE FLEXIBILITY to bring your VISION to life!!! Diverse terrain for future zoning, utility setups, or land use adjustments. Ideal for Agriculture, Recreation, or long-term APPRECIATION; this Land can adapt to your needs while remaining a VALUABLE ASSET. Just a short drive WEST of CALGARY this property contains SERENE NATURAL BEAUTY w/CONVENIENCE of nearby city access making it an EXCEPTIONAL opportunity for those seeking a VERSATILE development potential in a DESIRABLE location. EASY ACCESSIBLE via PAVED roads leading directly to the property. There are 3 ROBUST water wells, each delivering 10 gallons per minute (GPM), ENSURING a RELIABLE water supply. The GENTLY rolling terrain with SCENIC VIEWS of the nearby MOUNTAINS, adds SIGNIFICANT appeal to any future development plans. ENJOY the PANORAMIC VIEWS creating an ideal setting for RESIDENTIAL, RETREAT SPACES, or even RECREATIONAL uses. It can be PERFECT for future subdivisions or COUNTRY ESTATE potential. With the 3 STRONG water wells in place, + PAVED road access, the land is PRIMED for various uses, whether Residential, Agricultural, or Eco-Friendly Tourism. This is an unparalleled combination of SOUGHT-AFTER Mountain Views, Proximity to Calgary, + Robust water access, making it a RARE GEM for anyone looking to own a SIGNIFICANT piece of ALBERTA'S PRIME land. The Parcel adjacent to this one is also for sale by the same owner. Don't miss out on the chance to SHAPE this land into your DREAM!!!