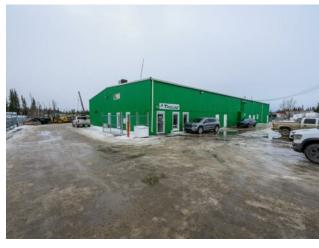

## 9825 38 Avenue Rural Grande Prairie No. 1, County of, Alberta

MLS # A2189170

**Heating:** 

Floors:

Roof:

**Exterior:** 

Water:

Sewer:

Sale/Lease: For Sale

Bldg. Name: 
Bus. Name: 
Size: 11,520 sq.ft.

Zoning: RM-2

Addl. Cost: 
Based on Year: 
Utilities: 
Parking: 
Lot Size: 
Lot Feat: -

This versatile industrial facility is available as an investment sale with a strong tenant in place until Nov.2027. It offers a great south end location close to HWY.40 and the many industries that have significant operations south of Grande Prairie. Strategically positioned in proximity to the potential Wonder Valley tech complex which is poised to bring great infrastructure & investment into the region moving forward. There are two approaches for quick turnaround options, the property is fully fenced and has a graveled 3.16-acre lot. The shop area features five 18'x16' overhead doors. The office area is in good condition and includes four private offices, a bullpen, and shop support areas. Additionally, there's a second-floor office area and a mezzanine located within the shop. The property is priced competitively and is ready for a new ownership group to acquire a strong investment opportunity in the Grande Prairie area which is positioned for economic growth moving in the future.