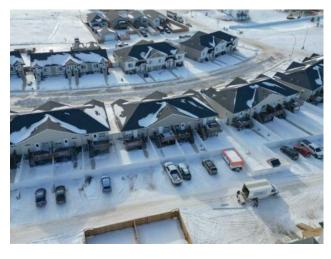

Features: -

Inclusions: 25 STOVES/FRIDGES/MICROWAVES/DISHWASHERS/WASHERS/DRYERS/WINDOW COVERINGS

INVESTORS! 25 Fully rented bi-level style townhomes in Blackfalds. Built in 2017, these townhomes are 3 bedroom bi-level style units and come complete with stainless steel stove/fridge/dishwasher/microwave, washer, dryer, window coverings. They all have a private rear yard fenced in vinyl fencing with a rear gravel parking pad. All are separately titled, separately metered for utilities (tenants pay all) and could be sold individually in time. Tenants are responsible for their own snow removal and yard care. There is a first mortgage on the property that could be assumed if desired. Property has been well cared for. Balance of 10 year New Home Warranty for new owner. This is an incredible investment with great upside potential.