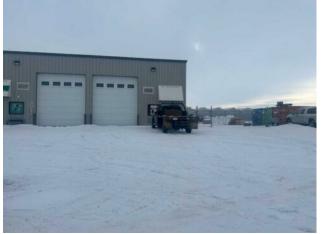

This versatile 2600 sq ft industrial condo unit offers an ideal setup for a wide range of operations. This bay features drive thru bay, office and reception area, 2 washrooms, Make up air, and a shared, fenced and gated yard. Available for sale of lease.