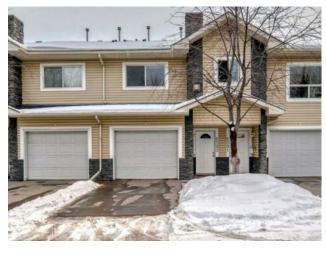

## 6593 Pinecliff Grove NE Calgary, Alberta

MLS # A2188581

\$360,000

Division: Pineridge Residential/Four Plex Type: Style: Townhouse Size: 1,269 sq.ft. Age: 2003 (22 yrs old) **Beds:** Baths: Garage: Insulated, Oversized, Single Garage Attached Lot Size: Lot Feat: Corner Lot, Cul-De-Sac, Private

Features: No Animal Home, No Smoking Home

Inclusions: N/A

A full ONE YEAR FREE condo fee! Call TODAY to take advantage of this great deal. Welcome to 6593 Pinecliff Grove NE, a charming bungalow-style villa nestled in the tranquil community of Pineridge Gardens. This well-maintained home offers a spacious and bright living area, featuring a functional kitchen with ample cabinetry and a cozy dining area. On the main level you'll find 2 spacious bedrooms with the Master having its own ensuite. The other bathroom is perfect for guests or anyone who will occupy the second bedroom. Tons of natural lights beaming into the large windows of this corner unit. The balcony is large enough for your BBQ and a table with a couple of chairs. Perfect for those lazy days. Residents will appreciate the convenience of an attached single garage, ensuring secure parking and extra storage. Pineridge Gardens is renowned for its friendly atmosphere and well-maintained common areas, including beautifully landscaped grounds and walking paths. Located in the heart of Pineridge, this property is in close proximity to shopping centers, medical facilities, and public transportation, making daily errands and commutes effortless. Schedule your private viewing today!