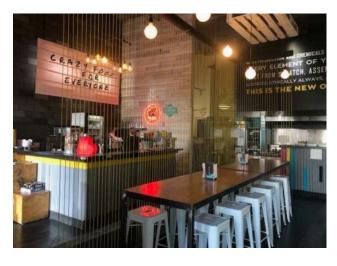

Inclusions:

**Heating:** Floors:

Roof:

**Exterior:** 

Water:

Sewer:

n/a

Beautiful and modern burger restaurant and shakes in Beltline. 2,142 sq ft space (1,373 sq ft main floor and 769 sq ft basement for storage). Low monthly rent \$5,301 (included op. cost, all utilities and GST). Currently operating as a burger restaurant and shakes, but you can change the food concept for anything you wish (no need Landlord's approval). Fully equipped and operational ready to take over. Seating capacity inside for 40 people, front patio. Financial books available after NDA signed.