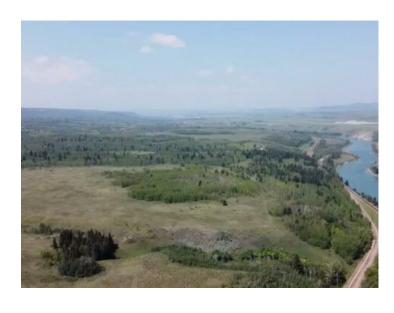

Water: None

Sewer: 
Utilities: -

Public Remarks: Sellers would look at vendor financing (VTB). This land is close to Cochrane, Currently zoned AG, Prime development location. This property provides an excellent opportunity for a developer/investor. 406. ACRES of land it can be also sold with the 160 Acres right beside it for a total of 566Acres along the river that would give you 1miles of river front.. It is Located one mile West of Cochrane city limits. This has about one mile of River frontage and views siding onto the Bow River, This land is extremely beautiful and gives you lots of options to work with. The land becomes more valuable as Cochrane expands to the West. It is in MD of Rocky View. where there is a high real estate demand in the surrounding areas.