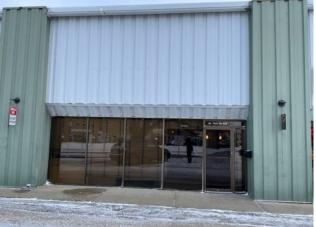

Public Remarks: 5,500 SF industrial condo available for LEASE in the Northlands Industrial Park. This bay has High Quality Revovations ideal for your Business. Great location with quick access to major transportation routes, including: Gaetz (50th) Avenue, Highway 11A, and Highway 2A. Unit features a large inviting reception area, (3) private offices, (2) meeting rooms, kitchenette, storage room, warehouse, washroom, and storage mezzanine. Warehouse is equipped with (1) 12' x 16' overhead door and fluorescent lights. Paved shared angle parking in the front of the building, with additional street parking available. Common yard is paved and has (2) access points. Possession is Immediate but also negotiable.