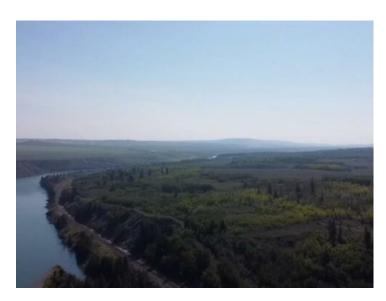

This land is close to Cochrane, Currently zoned AG, Prime development location. This 192.65 Acres can be sold with adjoining property of 406 Acres. This property provides an excellent opportunity for a developer/investor. 598.65. ACRES of land in total. It is Located one mile West of Cochrane city limits. This has one or 2 miles if bought together of River frontage and Mountain views siding onto the Bow River, This land is extremely beautiful and gives you lots of options to work with. The land becomes more valuable as Cochrane expands to the West. It is in MD of Rocky View. where there is a high real estate demand in the surrounding areas.