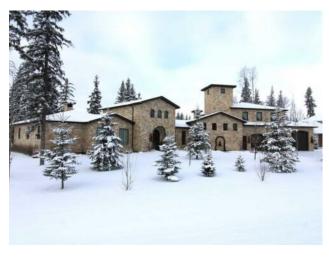

Inclusions: Drink fridge in pantry, 32" TV in kitchen cabinet, 50" TV & TV lift hidden in living room ceiling, Custom window seat cushions, Art in laundry room, main bathroom & ensuite

Inspired by the old-world charm of Tuscany, this modified bungalow home is one of a kind. This home sits on a quiet one-acre lot and is located in the peaceful neighborhood of Taylor Estates only minutes from Grande Prairie. Country living with all the benefits of living in the city. Mature trees and a fully landscaped yard offer a park-like setting. A private walking trail, playground, garden, firepit, covered patio, and lots of outdoor seating make this yard great for entertaining. Distressed wood and chiselled stone are used throughout the exterior as well as the interior of the home, bringing the outside in. The home is very light and bright with many windows to enjoy the beautiful outdoor views. High-efficiency building materials like spray foam insulation and in-floor heating make for maximum comfort. With over 3900 sq/ft of livable space, wheelchair-friendly access, 4 bedrooms, 2 1/2 baths, built-in speakers throughout, a heated 6-car garage and so much more. Intricate details and authentic materials encapsulate a timeless European feel in this cozy family home. BRAND NEW CENTRAL A/C INSTALLED IN AUGUST 2024!