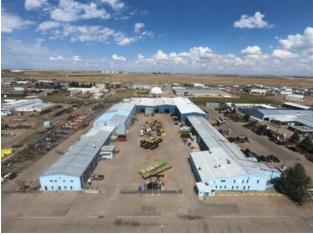

## \$5,746,630

|  | Division:   | Brier Park Industrial |            |
|--|-------------|-----------------------|------------|
|  | Туре:       | Industrial            |            |
|  | Bus. Type:  | -                     |            |
|  | Sale/Lease: | For Sale              |            |
|  | Bldg. Name: | 1496 Brier Park Cre   | es NW      |
|  | Bus. Name:  | -                     |            |
|  | Size:       | 104,666 sq.ft.        |            |
|  | Zoning:     | I-G                   |            |
|  |             | Addl. Cost:           | -          |
|  |             | Based on Year:        | -          |
|  |             | Utilities:            | -          |
|  |             | Parking:              | -          |
|  |             | Lot Size:             | 8.18 Acres |
|  |             | Lot Feat:             | -          |
|  |             |                       |            |

Receivership sale of a large-scale industrial manufacturing facility in Brier Industrial Park. Situated on 8.18 acres, the 104,666 SF building features 24'-36' ceiling heights, four 5-ton cranes, and one 10-ton crane, making it ideal for heavy industrial use. Steel frame construction and rail access at the rear of the lot further enhance its suitability for industrial operations. Expanded and renovated in 1990, this property offers a unique opportunity for owner-users or redevelopment.